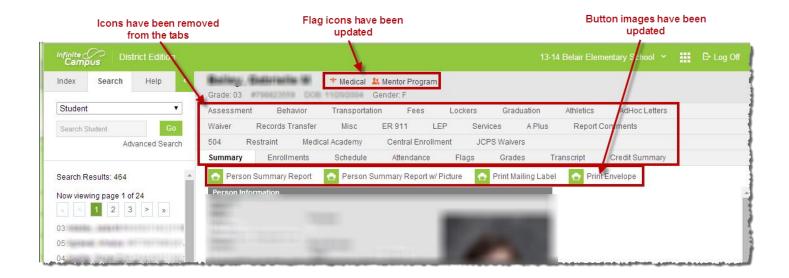

## July 2014 Infinite Campus Changes (All Users)

The Campus user interface has a new design theme and simplified navigation. The functionality of the system has not changed, only the look and feel.

Overview of what has changed:

- New color scheme
- Updated Campus Header
  - App Switcher in the upper right-hand corner, allowing users to access the Campus Community and new Campus apps
  - Log Off button now in the upper right-hand corner of the screen
  - Campus Toolbar auto-condensed view of your navigation context like Year, District, School, Calendar and Section dropdown lists), expandable as necessary
  - Banner displaying Campus logo and Campus edition (note: Custom banner functionality removed)
- Updated look for left navigation (Index, Search and Help panes)
  - Toolset now "remembers" where you are between login sessions
- Updated look for tab navigation
- Updated Action Bar buttons and button icons (New, Save, Delete, Print, etc)
- Updated flag icons