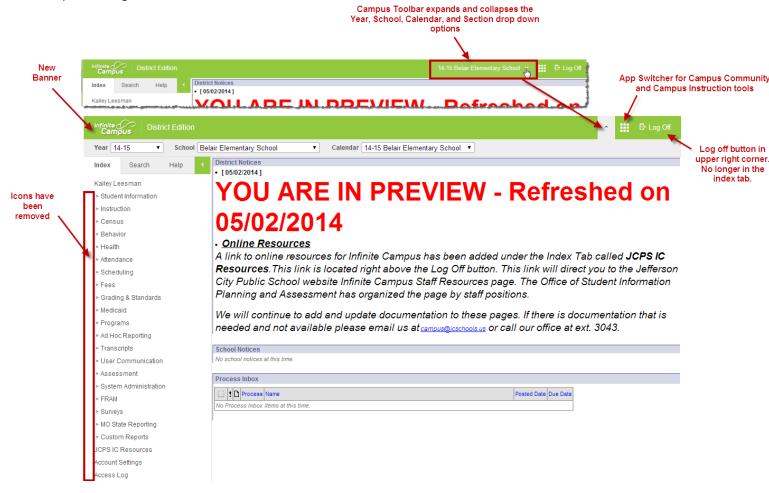

## July 2014 Infinite Campus Changes (All Users)

The Campus user interface has a new design theme and simplified navigation. The functionality of the system has not changed, only the look and feel.

Overview of what has changed:

- New color scheme
- Updated Campus Header
  - App Switcher in the upper right-hand corner, allowing users to access the Campus Community and new Campus apps
  - Log Off button now in the upper right-hand corner of the screen
  - Campus Toolbar auto-condensed view of your navigation context like Year, District, School, Calendar and Section dropdown lists), expandable as necessary
  - Banner displaying Campus logo and Campus edition (note: Custom banner functionality removed)
- Updated look for left navigation (Index, Search and Help panes)
  - Toolset now "remembers" where you are between login sessions
- Updated look for tab navigation
- Updated Action Bar buttons and button icons (New, Save, Delete, Print, etc)
- Updated flag icons